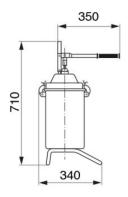

|
| Max air consumption                                         | -                            |
| Capacity (free outlet 6 bar self-levelling grease at 20 °C) | -                            |
| Grease follower plate                                       | yes                          |
| Grease coupler                                              | p/n 0E66739                  |
| Nipple                                                      | -                            |
| Grease gun                                                  | -                            |
| Packing                                                     | No. 1 - 0,070 m <sup>3</sup> |
| Weight                                                      | 10,4 kg                      |



**OVERALL DIMENSIONS (mm)**