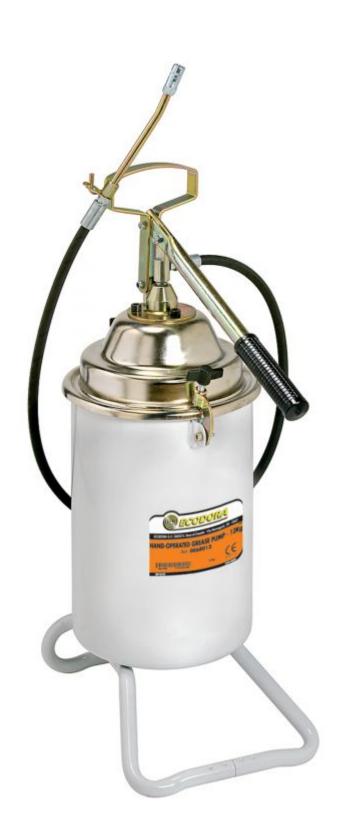

## P/N 0E68012

Portable manual grease dispenser with 13 kg tanks for high pressure

## **FEATURES**

| Tank capacity                                               | 13 kg                        |
|-------------------------------------------------------------|------------------------------|
| Delivery hose length                                        | 2,5 m - ø 1/4"               |
| Delivery hose                                               | p/n KR6802                   |
| Max grease outlet pressure                                  | 350÷400 bar                  |
| Capacity every 10 cycles of lever                           | 60 g                         |
| Pump                                                        | -                            |
| Ratio                                                       | -                            |
| Noise level                                                 | -                            |
| Max working pressure                                        | -                            |
| Max air consumption                                         | -                            |
| Capacity (free outlet 6 bar self-levelling grease at 20 °C) | -                            |
| Grease follower plate                                       | yes                          |
| Grease coupler                                              | p/n 0E66739                  |
| Nipple                                                      | -                            |
| Grease gun                                                  | -                            |
| Packing                                                     | No. 1 - 0,070 m <sup>3</sup> |
| Weight                                                      | 10,4 kg                      |