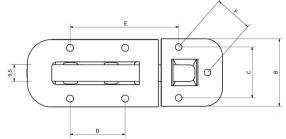

#### **Mechanical Specifications**

| A1 | A2 | В    | С  | D    | E  | F  |
|----|----|------|----|------|----|----|
| 75 | 35 | 38.5 | 29 | 31.5 | 62 | 22 |