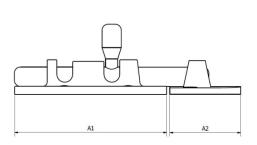

#### **Mechanical Specifications**

| A1 | A2 | В    | С  | D    | E  | F  |
|----|----|------|----|------|----|----|
| 75 | 35 | 38.5 | 29 | 31.5 | 62 | 22 |