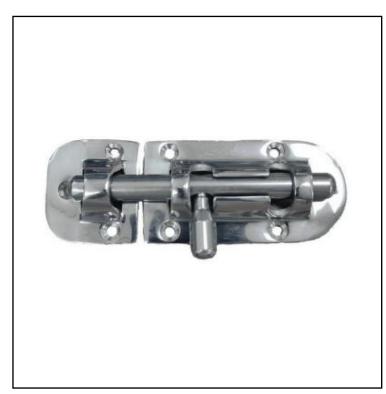

## RS PRO Barrel Bolt 110 x 38.5mm

RS Stock No: 261-6460

RS PRO Professionally Approved Products bring to you professional quality parts across all product categories. Our product range has been tested by engineers and provides a comparable quality to the leading brands without paying a premium price.

### **Product Description**

Use this sleek door bolt to secure interior doors and cupboards for added privacy & security. It is made from stainless steel with a polished finish and offers excellent resistance to moisture, salt, chemicals, oils and solvents. Typical applications include bathrooms or toilets and can be installed with ease and secured in place via screws. During operation, they have a smooth slide action and can be installed both horizontally, and vertically.