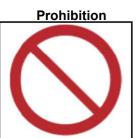

#### SAFETY SIGN CLASSIFICATIONS WITH COLOURS TO ISO EN 7010 REGULATIONS

A red circular band with a diagonal bar on a white background. The black symbol denotes the the prohibited action