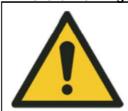

#### Hazard Warning

A yellow triangle with a black border containing a black symbol denoting a hazard present in the environment.