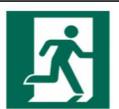

#### **Safe Condition**

A green rectangle or square with a white symbol or text providing information about first aid, escape or other safe condition messages.

Fire Equipment

A red rectangle or square with a symbol or text in white providing information about the location and/or use of fire fighting equipment.