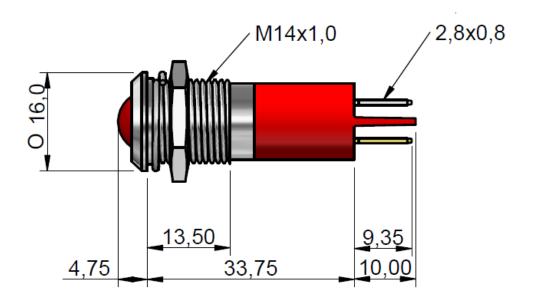

## **Datasheet**

**ENGLISH** 

## **Prominent LED Panel Mount Indicator**

RS Stock number 204-401

## Dimensions (mm):



## **Specifications:**

| LED/Multiled        | Neon      |
|---------------------|-----------|
| Mounting Size       | 14mm      |
| Mounting Finish     | Satin     |
| Protection          | IP40      |
| Mount Holder        | Prominent |
| Chip Qty            | -         |
| Indicator Colour    | Amber     |
| Optimum Voltage (V) | 110V ac   |
| Rectifier           | -         |

| AC Current          | -           |
|---------------------|-------------|
| DC Current          | -           |
| Voltage Tolerance   | 10%         |
| Optimum Temperature | -40°C +85°C |
| Storage Temperature | -           |
| Contact Tab         | 2.8 x 0.8mm |
| Wavelength (nm)     | -           |
| Intensity           | -           |
| Reverse Voltage     | -           |

RS, Professionally Approved Prod