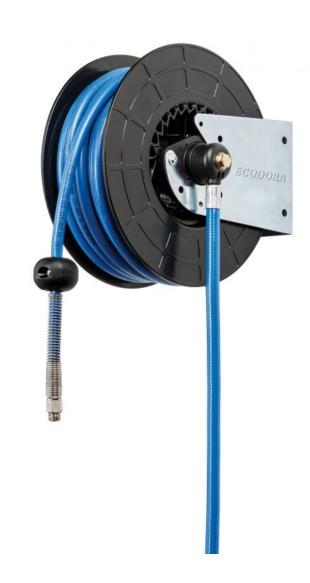

## P/N 42438/11

Enclosed hose reel in ABS for service column for airwater 20 bar with hose 12 m ø 8x12 mm

## **FEATURES**

| Pressure          | 20 bar                                  |
|-------------------|-----------------------------------------|
| Compatible fluids | air - water 40 °C                       |
| Swivel joint      | Delrin® - brass, swivelling hose outlet |
| Seals             | Viton <sup>®</sup>                      |
| Characteristic    | fixed                                   |
| Material          | zinc plated steel with ABS drum         |
| Couplings         | brass                                   |
| Hose              | p/n 911/12                              |
| ø e hose length   | ø 5/16" - 12 m                          |
| Inlet             | G 3/8" (m)                              |
| Outlet            | G 1/4" (m)                              |
| Reel flow path    | Delrin® - brass                         |