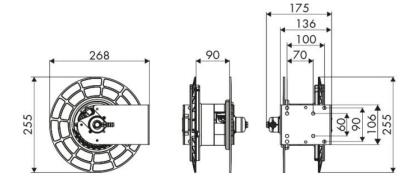

-----------------|-----------------------------------------|
| Compatible fluids | air - water 40 °C                       |
| Swivel joint      | Delrin® - brass, swivelling hose outlet |
| Seals             | Viton <sup>®</sup>                      |
| Characteristic    | fixed                                   |
| Material          | zinc plated steel with ABS drum         |
| Couplings         | brass                                   |
| Hose              | p/n 911/12                              |
| ø e hose length   | ø 5/16" - 12 m                          |
| Inlet             | G 3/8" (m)                              |
| Outlet            | G 1/4" (m)                              |
| Reel flow path    | Delrin® - brass                         |



## **OVERALL DIMENSIONS (mm)**