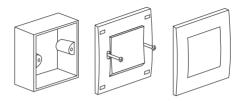

### MOUNTING INSTRUCTION

Please refer to the following diagram for proper installation.

Remarks: For surround mounting, align the clip locks on the faceplate and press firm on the surround. Complete engagement of the clip locks is indicated by a clear "click" sound.