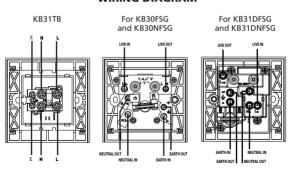

ion                              |
|                                                               | KB31TB   | 25A 250V Connection Unit                 |
| 8                                                             | KB30FSG  | 13A 250V Fused Connection                |
|                                                               | KB30NFSG | 13A 250V Fused Connection Unit With Neor |
|                                                               | KB31DFSG | 13A 250V Switched Fused Connection Unit  |



#### SPECIFICATIONS

Voltage : 250VAC

Dimension : 87mm x 87mm

Mounting Centre: 60.3mm

Compliance : For KB31DFSG, KB31DNFSG, KB30FSG, KB30NFSG (BS1363-4).

For KB31TB (BS5733)

## IMPORTANT NOTE

Please check your local wiring regulations before installation.

## WIRING DIAGRAM



### MOUNTING INSTRUCTION

Please refer to the following diagram for proper installation.



Remarks: For surround mounting, align the clip locks on the faceplate and press firm on the surround. Complete engagement of the clip locks is indicated by a clear "click" sound.