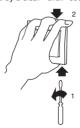

### MOUNTING INSTRUCTION

Please refer to the following diagram for proper installation.

Remarks: For surround mounting, align the clip locks on the faceplate and press firm on the surround. Complete engagement of the clip locks is indicated by a clear "click" sound.