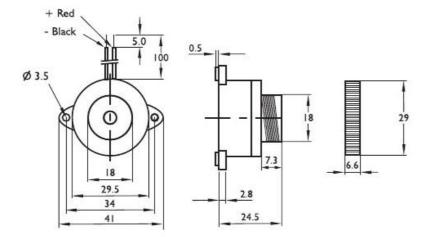

## ENGLISH

# Datasheet 24Vdc Panel Mount 95db Piezo Buzzer

RS Stock number 457-027



#### **Specifications:**

| Rated voltage:         |
|------------------------|
| Operating voltage      |
| Rated current:*        |
| Sound output at 30cm:* |
| Resonant frequency:    |
| Tone:                  |
| Operating temperature: |
| Storage temperature:   |
| Weight:                |
| Drive Type:            |
| Leads:                 |

24VDC 1.5-28VDC ≤20mA ≥95dB 3500±500Hz Continuous -20°C+60°C -20°C+70°C 15g Internal Flying lead connections

\*Value applying at rated voltage (DC)



### **Dimensions:**



Dimensions Unit: mm Tolerance: ±0.5mm

## ENGLISH

RS, Professionally Approved Products, gives you professional quality parts across all products categories. Our range has been testified by engineers as giving comparable quality to that of the leading brands without paying a premium price.