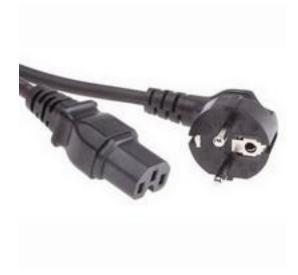

# RS Pro 2m Power Cable Assembly, C15 to European Plug (CEE 7/7)

RS Stock No: 123-0948

#### **Product Details**

RS Pro power cable assembly in black colour, is 2 m long. This IEC cord cable assembly has a European (CEE 7/7) Schuko plug on one end and an C15 socket on the another end. The C15 IEC cord is designed for use in high temperature power applications.

#### **Features and Benefits**

- 2 m long
- · Black colour
- IEC female A connector
- CEE 7/7 male B connector