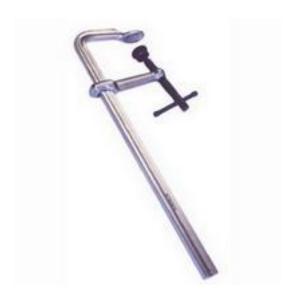

# RS Pro 600mm x 140mm Drop Forged Heavy Duty Clamp

RS Stock No: 771-9326

#### **Product Details**

RS Pro drop forged heavy duty damp offers 600 mm jaw opening with a depth of 140 mm. This clamp is suitable for use in steel fabrication, construction work, welding and many other industrial and domestic applications.

#### **Features and Benefits**

- Swivel clamping system
- 1-piece steel handle
- High clamping capacity
- Forged steel construction