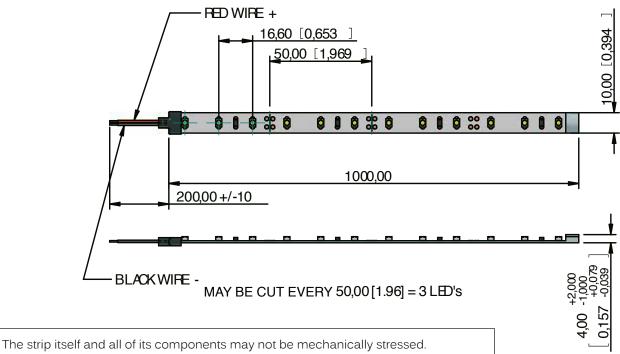

## LS SERIES FLEXIBLE LED LIGHTING STRIPS

| Technical Information                                                                                                                                                                                                | Colour |            | Colour Temp<br>(White only) | Light Output<br>Lumens/m | Part Number     |
|----------------------------------------------------------------------------------------------------------------------------------------------------------------------------------------------------------------------|--------|------------|-----------------------------|--------------------------|-----------------|
| • LED: SMD3528 60LED/M                                                                                                                                                                                               |        | Cool White | 5500 -7000K                 | 550                      | LSCW6121MIP65RS |
| <ul> <li>Voltage: 12VDC</li> <li>Current: 400mA</li> <li>Max consumption: (W/m) power 4.8</li> <li>Dimensions: 10mm x 1000mm (1 Metre)</li> <li>Beam angle: 120°</li> <li>Sealed up to IP65 Crystal Resin</li> </ul> |        | White      | 4000 -4500K                 | 450                      | LSNW6121MIP65RS |
|                                                                                                                                                                                                                      |        | Warm White | 2700 -3200K                 | 400                      | LSWW6121MIP65RS |
|                                                                                                                                                                                                                      |        | Red        | N/A                         | 240                      | LSR6121MIP65RS  |
|                                                                                                                                                                                                                      |        | Green      | N/A                         | 350                      | LSG6121MIP65RS  |
|                                                                                                                                                                                                                      |        | Blue       | N/A                         | 40                       | LSB6121MIP65RS  |
|                                                                                                                                                                                                                      |        | Yellow     | N/A                         | 150                      | LSY6121MIP65RS  |

Assembly must not damage or destroy conducting paths on the circuit board.

Correct electrical polarity needs to be observed, wrong polarity may destroy the strip.

When mounting on a metallic or otherwise conductive surfaces, there needs to be electrical isolation points between strip and the mounting surface.

Caution needs to be taken after cutting the strip that exposed ends are insulated.

RS, Professionally Approved Products, gives you professional quality parts across all products categories. Our range has been testified by engineers as giving comparable quality to that of the leading brands without paying a premium price.