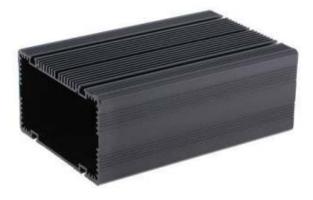

### **Product Description**

Introducing anodised aluminium project boxes from our trusted and reliable own brand RS PRO, a range of enclosures ideal for the installation of electricity circuitry with precision. These high standard project boxes are constructed from a hollow aluminium extrusion and feature a series of printed circuit board mounting slots inside to accept Eurocard PCB (printed circuit boards), providing flexibility and reliability in board design.

## **General Specifications**

| Body Material   | Anodised Aluminium |
|-----------------|--------------------|
| Colour          | Black              |
| Ventilated      | Yes                |
| Carrying Handle | No                 |