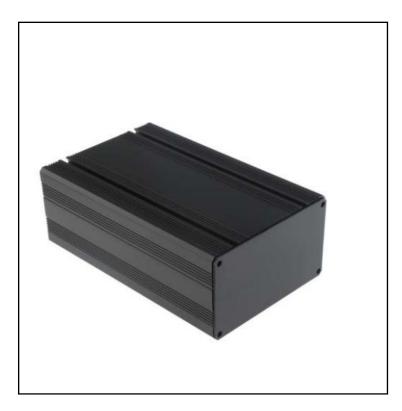

# RS PRO Black Anodised Aluminium Project Box, 165 x 105 x 61mm

RS Stock No.: 185-3209

RS Professionally Approved Products bring to you professional quality parts across all product categories. Our product range has been tested by engineers and provides a comparable quality to the leading brands without paying a premium price.

### **Product Description**

Introducing anodised aluminium project boxes from our trusted and reliable own brand RS PRO, a range of enclosures ideal for the installation of electricity circuitry with precision. These high standard project boxes are constructed from a hollow aluminium extrusion and feature a series of printed circuit board mounting slots inside to accept Eurocard PCB (printed circuit boards), providing flexibility and reliability in board design.

# **Mechanical Specifications**

| External Length     | 165mm                |
|---------------------|----------------------|
| External Width      | 105mm                |
| External Height     | 61mm                 |
| External Dimensions | 165mm x 105mm x 61mm |