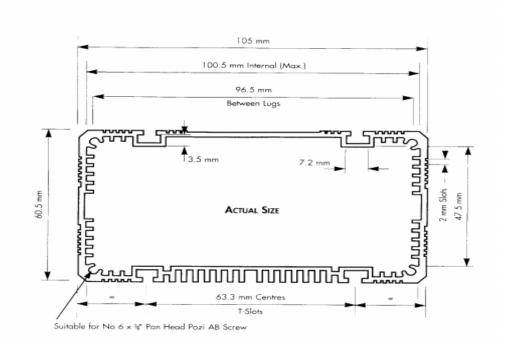

# **Mechanical Specifications**

| External Length     | 165mm                |
|---------------------|----------------------|
| External Width      | 105mm                |
| External Height     | 61mm                 |
| External Dimensions | 165mm x 105mm x 61mm |

#### **Approvals**

| Standards Met | RoHS |
|---------------|------|

| Part No. | Length                                                   |
|----------|----------------------------------------------------------|
| A005/001 | 100mm                                                    |
| A005/002 | 125mm                                                    |
| A005/003 | 165mm                                                    |
| A005/004 | 200mm                                                    |
| A005/005 | 225mm                                                    |
| A005/006 | 285mm                                                    |
|          | A005/001<br>A005/002<br>A005/003<br>A005/004<br>A005/005 |