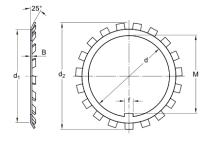

#### **Dimensional line drawings**

#### **Dimensions**

| d              | 70   | mm |
|----------------|------|----|
| $d_1$          | 85   | mm |
| d <sub>2</sub> | 98   | mm |
| В              | 1.5  | mm |
| f              | 8    | mm |
| M              | 66.5 | mm |