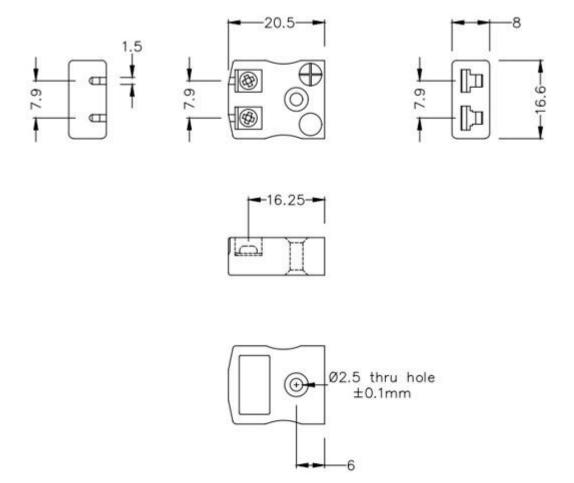

### **Miniature in-line Socket - Quick Wire**

(dimensions in mm)

RS Components is a leading provider for Automation and Control Gear, below is a selection of best selling products:

RS Components is a leading provider for Automation and Control Gear, below is a selection of best selling products: