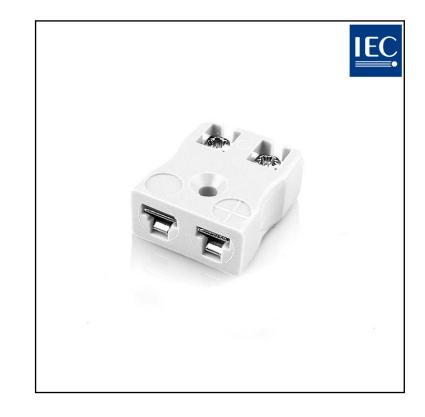

# RS PRO Miniature Quick Wire Connector Thermocouple Socket FMTC-CU-FQ Type Cu

**RS Stock No.: 774-3763** 

RS Professionally Approved Products bring to you professional quality parts across all product categories. Our product range has been tested by engineers and provides a comparable quality to the leading brands without paying a premium price.

#### **Product Description**

*Easy jab-in connection, just push in wire & tighten screw. Contacts are polarised to prevent incorrect termination.* 

| General Specifications |                                               |
|------------------------|-----------------------------------------------|
|                        |                                               |
| General Description    | Easy jab-in connection for rapid termination. |

#### **Specifications**

| Thermocouple Type | CU IEC            |
|-------------------|-------------------|
| Connector Type    | Quick Wire Socket |
| Connector Size    | Miniature         |
| Colour            | White             |
| Max. Temperature  | 220°C             |
| +Positive Contact | Copper            |
| -Negative Contact | Copper            |