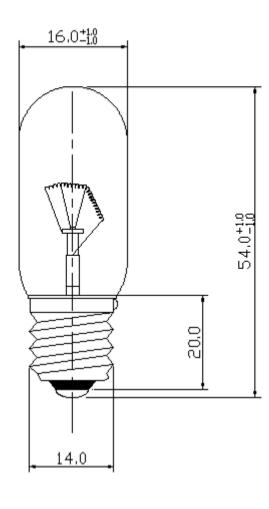

## **Tubular SES Lamp**

T16 x 54 E14, 140V, 7W

**RS Article Number: 360-7395** 

**Specifications:** 

| Jiiloations.           |                      |                   |
|------------------------|----------------------|-------------------|
| Structure              | Bulb type            | T16 Clear         |
|                        | <b>Bulb Diameter</b> | 16±1mm            |
|                        | Length               | 54±2mm            |
|                        | Base Type            | E14/20 Ni.        |
| Design Characteristics | Voltage              | 140V              |
|                        | Wattage              | 7W                |
|                        | Amperage             | 50mA±10%          |
|                        | Filament Type        | C-5A, Vacuum type |
|                        | Life Hours           | 2,000Hrs          |

## **Dimensions:**

**ENGLISH** 