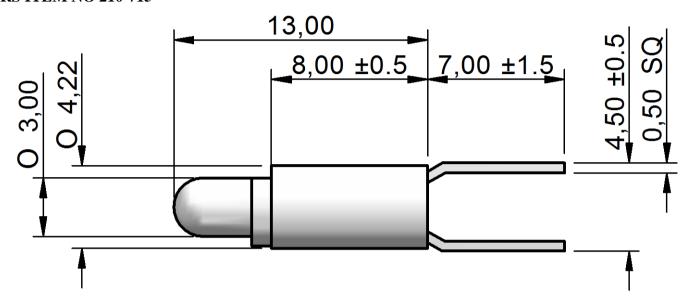

Dimension in mm (typical), not to scale.

We reserve the right to make changes without further notice to this product to improve reliability, function or design.