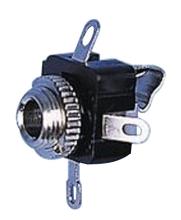

# Socket 3.5mm Jack

### Features:

- · Closed Circuit
- · Chassis Mounting

## **Specifications:**

Connector Type : RCA / Phono

No. of Contacts : 3

Gender : Receptacle
Contact Termination : Solder
Pin Size : 3.5mm
Colour : Black
Connector Mounting Orientation : Panel
Mounting Type : Chassis