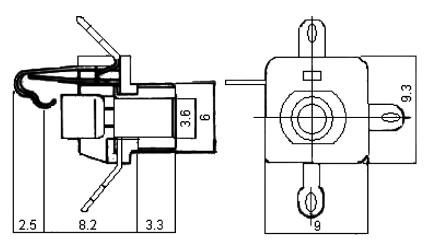

# Socket 3.5mm Jack





### Features:

- · Closed Circuit
- · Chassis Mounting

## **Specifications:**

Connector Type : RCA / Phono

No. of Contacts : 3

Gender : Receptacle
Contact Termination : Solder
Pin Size : 3.5mm
Colour : Black
Connector Mounting Orientation : Panel
Mounting Type : Chassis

# **Diagram**



Dimensions: Millimetres

### **Part Number Table**

| Description        | Part Number |
|--------------------|-------------|
| Socket, 3.5mm Jack | MJ-083      |

Important Notice: This data sheet and its contents (the "Information") belong to the members of the AVNET group of companies (the "Group") or are licensed to it. No licence is granted for the use of it other than for information purposes in connection with the products to which it relates. No licence of any intellectual property rights is granted. The Information is subject to change without notice and replaces all data sheets previously supplied. The Information supplied is believed to be accurate but the Group assumes no responsibility for its accuracy or completeness, any error in or omission from it or for any use made of