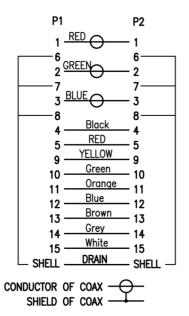

## RS PRO 7m VGA/SVGA HD15 Male to Male Cable - Black

**Stock number: 182-8526** 

EN

Our RS PRO 7 metre monitor cable comes with two high density 15 pin male connectors which is commonly known as a VGA or SVGA connector. It has all pins connected and ferrites at each end of the cable which help to cut out interference. The jacket and the connector hoods are made of black PVC.

The SVGA connector is one of the most common video connectors found on computers. SVGA is an analogue signal which is slowly being replaced by digital cables such as HDMI and Displayport.

- 1. MATERIAL
- 1.1 CABLE(28#): [(7/0.12BC+FPE)\*3+7/0.12BC+AL]+7/0.12BC\*9C+AL+7/0.12BC+B(96/0.12ALM)+PVC6.8 (BLACK).
- 1.2 HIGH DENSITY D'-SUB 15 MALÉ: BLUE INSULATION, GOLD FLASH CONTACTS, NICKEL PLATED SHELL.
- 1.3 FERRITE CORE: Ø14.2 X Ø9.5 X 28.5mm.
- 1.4 ALL HOOD: BLACK PVC.
- 1.5 THUMB SCREW(2.3\*46MM) TO BE MOLDED BLACK PVC.
- 1.6 ALL COMPONENTS ARE ROHS COMPLIANT.
- 2. ELECTRICAL
- 2.1 100% OPEN AND SHORT TEST
- 2.2 HI-POT: DC200V/0.01S
- 3. PACKING
  - 3.1 EACH CABLE IN A PE PACKAGE.