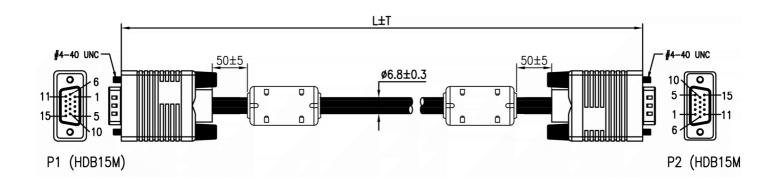

## RS PRO 7m VGA/SVGA HD15 Male to Male Cable - Black

**Stock number: 182-8526** 

EN

Our RS PRO 7 metre monitor cable comes with two high density 15 pin male connectors which is commonly known as a VGA or SVGA connector. It has all pins connected and ferrites at each end of the cable which help to cut out interference. The jacket and the connector hoods are made of black PVC.

The SVGA connector is one of the most common video connectors found on computers. SVGA is an analogue signal which is slowly being replaced by digital cables such as HDMI and Displayport.

- 1. MATERIAL
- 1.1 CABLE(28#): [(7/0.12BC+FPE)\*3+7/0.12BC+AL]+7/0.12BC\*9C+AL+7/0.12BC+B(96/0.12ALM)+PVC6.8 (BLACK).
- 1.2 HIGH DENSITY D'-SUB 15 MALÉ: BLUE INSULATION, GOLD FLASH CONTACTS, NICKEL PLATED SHELL.
- 1.3 FERRITE CORE: Ø14.2 X Ø9.5 X 28.5mm.
- 1.4 ALL HOOD: BLACK PVC.
- 1.5 THUMB SCREW(2.3\*46MM) TO BE MOLDED BLACK PVC.
- 1.6 ALL COMPONENTS ARE ROHS COMPLIANT.
- 2. ELECTRICAL
- 2.1 100% OPEN AND SHORT TEST
- 2.2 HI-POT: DC200V/0.01S
- 3. PACKING
  - 3.1 EACH CABLE IN A PE PACKAGE.