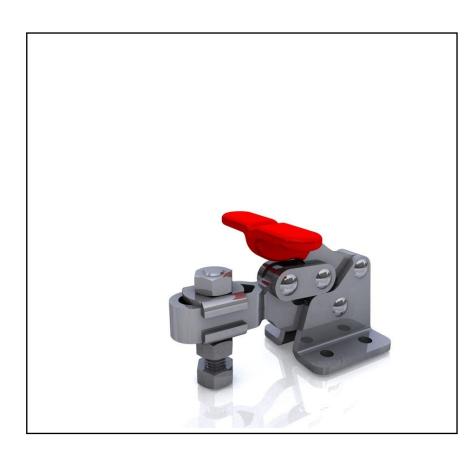

#### **FEATURES**

- Over Centre Locking Clamp.
- Stainless Steel for improved durability
- Vinyl Grip
- Clamping Spindle & Accessories Supplied.
- Holding Force 68kg

## **Product Description**

Vertical over centre Toggle Clamp from RS PRO suitable for all work holding applications. Supplied with clamping spindles and accessories.

Manufactured from Stainless Steel to offer increased durability