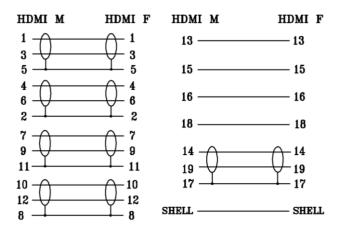

HDMI is possibly the most common display connection on the market which can be found on devices ranging from PC's, Bluray players, games consoles and more.

**RoHS / REACH / CE /UKCA** 

- 1. HDMI CABLE V1.4 WIRE GAUGE:
  30AWG COPPER [(30#\*1P+D+FAM)\*5P
  +30#\*4C+AL+D+BLACK PVC6.0MM]
- 2. HOOD: MOLDING TYPE, BLACK IN COLOR
- 3. CABLE ELECTRICAL TEST: 100% OPEN SHORT & MISS WIRE TEST.
- 4. PACKING: 1PC/POLYBAG