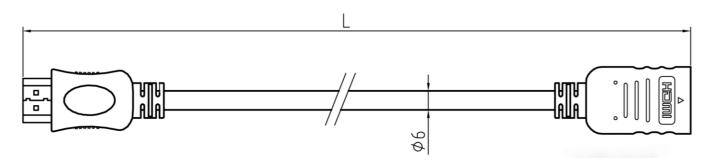

## EN

The RSPRO 2 metre male to female HDMI cable which has a black PVC jack and an outer diameter of 6mm. The connectors have a gold flash covering to prevent corrosion.

The connector hoods are also made of white PVC with a small foot print of 19.44mm wide and 11mm high, and have a strain relief to prevent the jacket splitting around the boot.