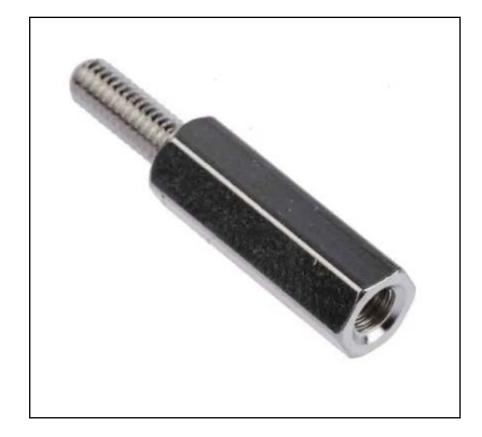

# RS PRO Brass Hex Standoff Male/Female, 15mm, M3 x M3

RS Stock No.: 606-692

RS Professionally Approved Products bring to you professional quality parts across all product categories. Our product range has been tested by engineers and provides a comparable quality to the leading brands without paying a premium price.

**Product Description** 

From RS PRO, comes a range of high quality and robust Hex standoffs. Manufactured with nickelplated brass these adaptable standoffs are a fantastic solution for securely mounting your PCB. These standoffs are ideal for temperature reduction of equipment by improving the airflow to components.

#### **Mechanical Specifications**

| Body Length          | 15mm    |
|----------------------|---------|
| Thread Size          | M3 x M3 |
| Stud Length          | 8mm     |
| Thread Size A        | M3      |
| Thread Size B        | M3      |
| Hex Size Across Flat | 5mm     |
| Hole Depth           | 8mm     |