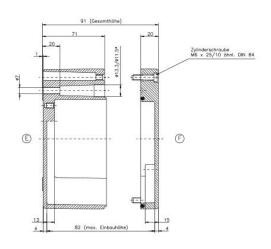

|
| Seal              | Polyurethane seal                                                                   |
| Temperature range | -50° up to +125°C                                                                   |
| Approvals         | ATEX, IEC Ex, EAC-approved UL 508 A, Maritime Register of shipping, Lloyds register |

rspro.com

#### Features & Benefits:

- incl. in delivery: base, lid, seal, captive +/- stainless steel screws, 4 cooper plated earthing screws
- Ex-U certified enclosure for chemical and hazardous atmospheres
- EMC base shielded enclosure (even in standard execution more than 90-99% attenuation)
- high level of corrosion protection by use of alloy with low copper content
- watertight solution for outdoor and indoor application

#### **Dimensional line drawings**