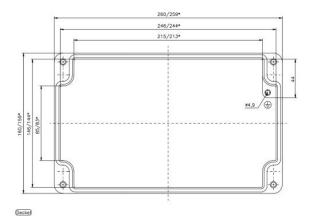

|
| Seal              | Polyurethane seal                                                                   |
| Temperature range | -50° up to +125°C                                                                   |
| Approvals         | ATEX, IEC Ex, EAC-approved UL 508 A, Maritime Register of shipping, Lloyds register |

rspro.com

#### Features & Benefits:

- incl. in delivery: base, lid, seal, captive +/- stainless steel screws, 4 cooper plated earthing screws
- Ex-U certified enclosure for chemical and hazardous atmospheres
- EMC base shielded enclosure (even in standard execution more than 90-99% attenuation)
- high level of corrosion protection by use of alloy with low copper content
- watertight solution for outdoor and indoor application

#### **Dimensional line drawings**