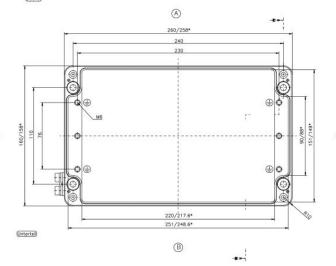

|
| Seal              | Polyurethane seal                                                                   |
| Temperature range | -50° up to +125°C                                                                   |
| Approvals         | ATEX, IEC Ex, EAC-approved UL 508 A, Maritime Register of shipping, Lloyds register |

rspro.com

#### Features & Benefits:

- incl. in delivery: base, lid, seal, captive +/- stainless steel screws, 4 cooper plated earthing screws
- Ex-U certified enclosure for chemical and hazardous atmospheres
- EMC base shielded enclosure (even in standard execution more than 90-99% attenuation)
- high level of corrosion protection by use of alloy with low copper content
- watertight solution for outdoor and indoor application

#### **Dimensional line drawings**