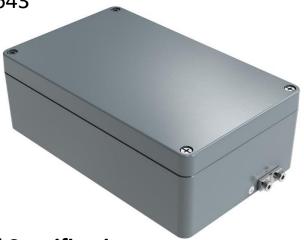

# RS PRO Aluminium die-cast EX Enclosure, silver grey, IP66, ATEX

## **Technical Specifications:**

| Material          | DIN EN 1706 EN AC-Alsi 12 (Fe)                                                      |
|-------------------|-------------------------------------------------------------------------------------|
| Colour            | Powder coating, RAL 7001, silver grey                                               |
| Dimension         | 160 x 260 x 91 mm (HxWxL)                                                           |
| NEMA              | 1, 3S, 4x, 12                                                                       |
| IP Rating         | IP66                                                                                |
| Impact resistance | IK 09 in reference to EN 60068-2-75                                                 |
| Seal              | Polyurethane seal                                                                   |
| Temperature range | -50° up to +125°C                                                                   |
| Approvals         | ATEX, IEC Ex, EAC-approved UL 508 A, Maritime Register of shipping, Lloyds register |

#### Features & Benefits:

- incl. in delivery: base, lid, seal, captive +/- stainless steel screws, 4 cooper plated earthing screws
- Ex-U certified enclosure for chemical and hazardous atmospheres
- EMC base shielded enclosure (even in standard execution more than 90-99% attenuation)
- high level of corrosion protection by use of alloy with low copper content
- watertight solution for outdoor and indoor application