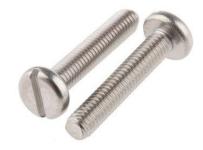

## RS Pro Plain Stainless Steel Pan Head Machine Screws

## Metric Thread, A4 Stainless Steel

A4 grade 18//8 stainless steel (Type 316 S16)

Higher level of corrosion resistance than A2 S/S

For use up to 300°C

Suitable for use in most food, medical, chemical, construction and electronic applications.

Pan Head Slotted Screws - Stainless Steel

## Specifications:

| Length               | 16mm            |
|----------------------|-----------------|
| Thread Size Metric   | M3              |
| Head Shape           | Pan             |
| Material             | Stainless Steel |
| Drive Type           | Slot            |
| Stainless Steel Type | A4, 316         |
| Finish               | Plain           |