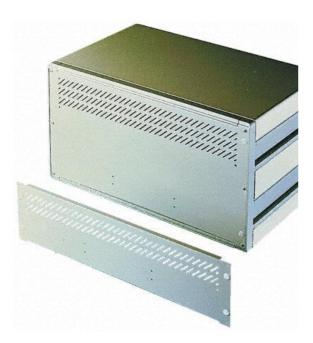

### **REAR PANELS**

Standard steel rear panels are available to be fitted to the DIPLOMAT 19" Cases. Steel rear panels provide ventilation slots and rear cable tidy mounting holes, providing a through flow of air and safe cable storage.