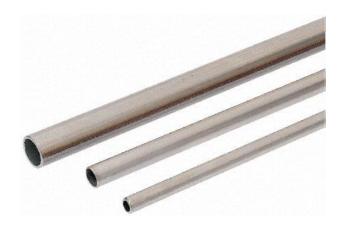

#### **Metric Tube**

A range of RS Pro stainless steel 316L tubing in 2 m lengths. Available in a range of diameters from 6 mm to 12 mm.

#### **Features and Benefits**

- Supplied in 2 m lengths
- Straight ends
- Maximum working pressure 75 bars
- Maximum operating temperature 600°C