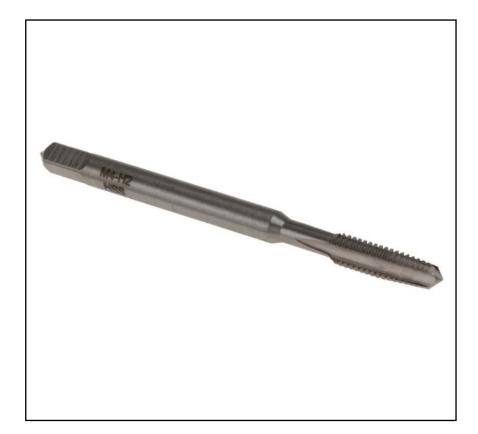

# RS PRO HSS M4 Straight Flute, Taper Threading Tap

**RS Stock No.: 152-316** 

RS Professionally Approved Products bring to you professional quality parts across all product categories. Our product range has been tested by engineers and provides a comparable quality to the leading brands without paying a premium price.

#### **Product Description**

Introducing HSS (high speed steel) straight flute, taper hand taps from our trusted own brand RS PRO, a range of tools for cutting thread into material such as metal bolts. These durable taps are ideal for use with a tap wrench or drill, providing excellent results for a variety of applications. RS PRO straight flute, taper taps are available in a range of sizes from M2 to M20, offering a wide choice to suit various tasks.

#### **General Specifications**

| Thread Size        | M4                        |  |  |
|--------------------|---------------------------|--|--|
| Туре               | Straight Flute, Taper     |  |  |
| Pitch              | 0.7mm                     |  |  |
| Thread Standard    | Metric                    |  |  |
| Hand/Machine Tap   | Hand Tap                  |  |  |
| Number of Pieces   | 1                         |  |  |
| Standard           | ISO Metric                |  |  |
| Applications       | Automotive, DIY, Plumbing |  |  |
| Overall length(mm) | 53                        |  |  |
| Thread length(mm)  | 13                        |  |  |