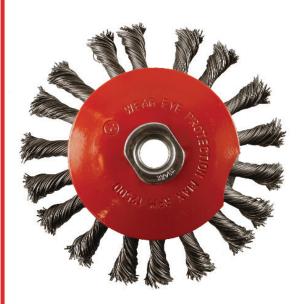

## **Datasheet**

Twist Knot Bevelled Wire Brush - 100mm x M14

RS Stock No: 188-4106

## **Product Details**

The bevelled (or conical) shape of the brushes makes them ideal for irregular surfaces with edges or cracks. The Twisted Knot wire is a very aggressive, ideal for removing slag and rust.

## **Features and Benefits**

- Suitable for use on Rust, Metal, Paint & Concrete
- Twist Knot wire for aggressive applications
- 12,500rpm Maximum safe speed