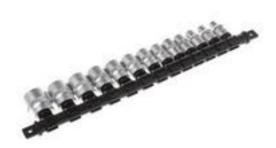

### RS Pro 13 Piece Shallow Socket Set 3/8 in Square Drive

RS Stock No: 487-167

#### **Product Details**

RS Pro 13-piece 3/8 Inch square drive shallow socket set is supplied on a socket rail retaining bar, which may be wall mounted or used inside a tool box compartment in a roller cabinet. All sockets are manufactured from chrome vanadium steel for corrosion protection.

# 487-167 13 piece %in Socket Set Set Contents

3/8in Square Drive

**Standard Metric Socket:** 8; 9; 10; 11; 12; 13; 14; 15; 16; 17; 18; 19; 21 mm