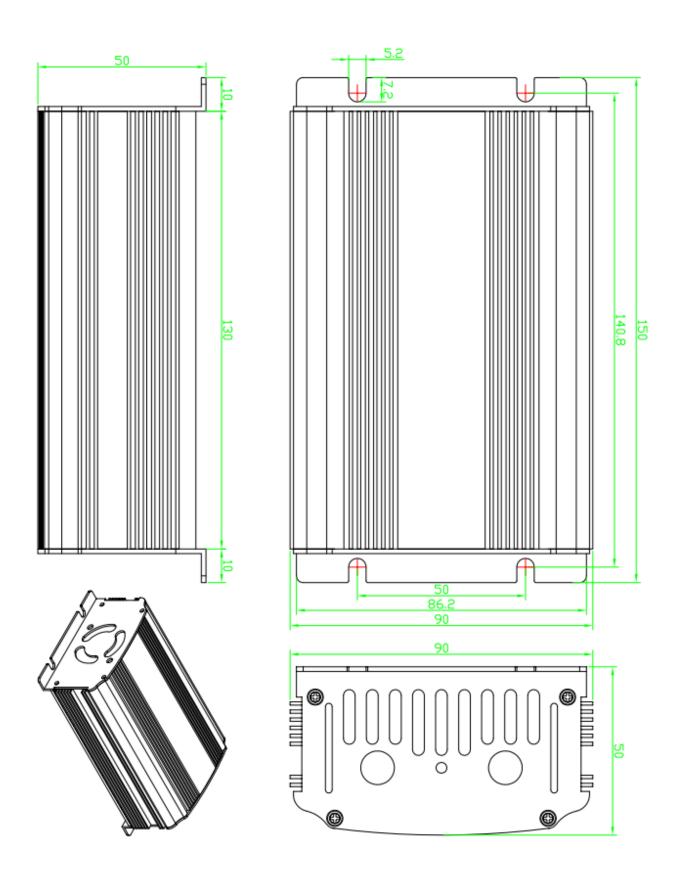

#### **Mechanical Specifications**

| Housing Material   | Aluminum    |
|--------------------|-------------|
| Overall Dimensions | 157*91*47mm |
| Overall Length     | 157mm       |
| Overall Depth      | 91mm        |
| Overall Width      | 47mm        |
| Net Weight         | 445g        |