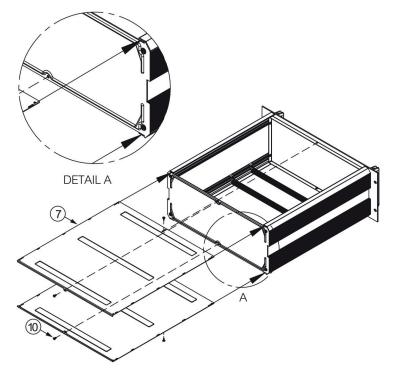

Install (a) rear panel cover and tie with (b)
 Umbrella Phillips screw M3x6 (Dog Point)
 [4]. [Convex shape is outside, see detail A in item 5].

- Slide ⑦ Top/Bottom cover and into slot on side frame and fasten with ⑩ Umbrella Phillips screw M3x6 (Dog Point) [4]
  - \* GP-S Bar is also an optional component you can order extra.