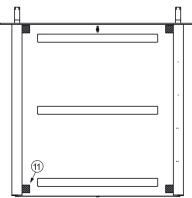

- 6. Place the 11 rubber foot at the bottom of box.
  - \* Clean surface before placing rubber foot. Isopropyl Alcohol 70% is recommended.

7. Completed assembly