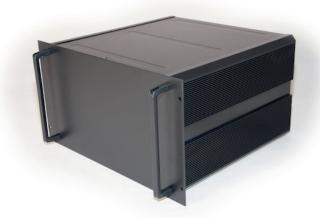

### **RS PRO Heatsink Rack Mount enclosure**

**Stock number: 188-1326** 

EN

The HS-19 Series of rack mounted 19" heatsink enclosures is a versatile and user friendly 19" enclosure series. Designed for both professional users and home hobbyists alike, HS-19 features extruded aluminum heatsink side panels. The high grade aluminum body features removable top and bottom panels providing easy access to work inside.

### **Features**

- Extruded heatsink side panels provide excellent cooling
- Inside face of side panels have slot for easy general purpose bar installation
- All aluminum construction
- Inner front panel for component mounting allows outer front panel to remain "clean" appearance
- "Open Frame" design maximizes user convenience for component assembly
- Heavy duty handles
- Optional mounting plates for PCB and heavy components such as transformers
- 19" rack mounted or free standing
- Flat pack for efficient storage and shipping