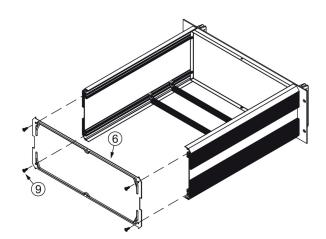

Install (a) rear panel cover and tie with (b)
 Umbrella Phillips screw M3x6 (Dog Point)
 [4]. [Convex shape is outside, see detail A in item 5].

- Slide ⑦ Top/Bottom cover and into slot on side frame and fasten with ⑩ Umbrella Phillips screw M3x6 (Dog Point) [4]
  - \* GP-S Bar is also an optional component you can order extra.