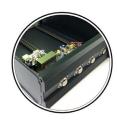

## **Applications**

Mounting Electronic Component on Heatsink

Mounting PCB on the GP bar and Mounting Electronic Component on Heatsink