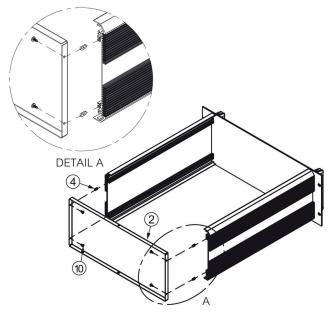

### **Assembly Guide**

- 1. Install ⑤ AL handle and ③ AL front panel to ① side frame with ⑧ Hex socket screw M5x20 [4].
- 2. Insert 4 Nut OB M3 [4] into the rail slot on side frame then install 2 inside front panel by 10 Umbrella Phillips screw M3x6 (Dog Point) [4].