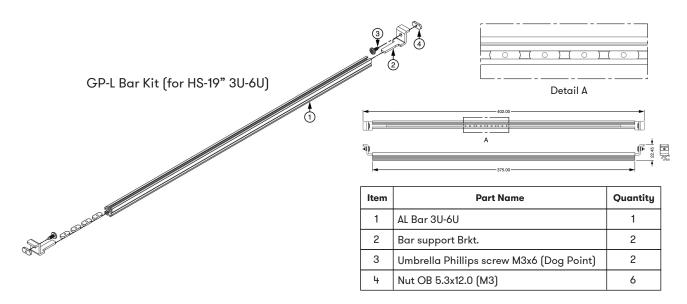

- 3. Insert (9) Nut OB M3 [4] into the rail slot on side frame at the bottom. Install (2) GP Bar [2] with (10) Umbrella Phillips screw M3x6 (Dog Point) [4] from GP Bar Kit.
  - Note: Location of GP Bar per user requirement. Additional GP Bar can be purchased separately.