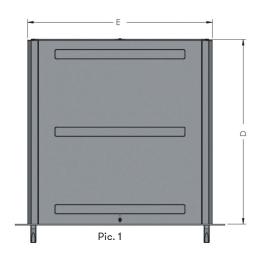

### **Models and Dimensions**

| Model | Front Panel (Pic.283)<br>(AxB) | Handle (Pic.3)<br>(GxF) | Cabinet (Pic.3)<br>(ExDxC) |
|-------|--------------------------------|-------------------------|----------------------------|
| 3U-D2 | 482.6x132.6x3                  | 113x40                  | 425x335x128.6              |
| 3U-D3 | 482.6x132.6x3                  | 113x40                  | 425x425x128.6              |
| 4U-D2 | 482.6x177.6x3                  | 151x40                  | 425x335x173.0              |
| 4U-D3 | 482.6x177.6x3                  | 151x40                  | 425x425x173.0              |
| 5U-D2 | 482.6x221.5x3                  | 192x40                  | 425x335x217.3              |
| 5U-D3 | 482.6x221.5x3                  | 192x40                  | 425x425x217.3              |
| 6U-D2 | 482.6x266.0x3                  | 236.5x40                | 425x335x262.0              |
| 6U-D3 | 482.6x266.0x3                  | 236.5x40                | 425x425x262.0              |
| 6U-D4 | 482.6x266.0x3                  | 236.5x40                | 425x465x262.0              |

(Unit: mm.)