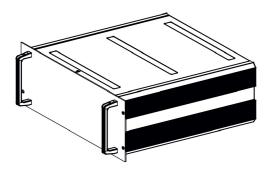

### **RS PRO Heatsink Rack Mount enclosure**

**Stock number: 188-1326** 

EN

The HS-19 Series of rack mounted 19" heatsink enclosures is a versatile and user friendly 19" enclosure series. Designed for both professional users and home hobbyists alike, HS-19 features extruded aluminum heatsink side panels. The high grade aluminum body features removable top and bottom panels providing easy access to work inside.

### **Features**

- Extruded heatsink side panels provide excellent cooling
- Inside face of side panels have slot for easy general purpose bar installation
- All aluminum construction
- Inner front panel for component mounting allows outer front panel to remain "clean" appearance
- "Open Frame" design maximizes user convenience for component assembly
- Heavy duty handles
- Optional mounting plates for PCB and heavy components such as transformers
- 19" rack mounted or free standing
- Flat pack for efficient storage and shipping