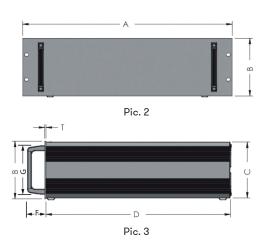

### **Models and Dimensions**

| Model | Front Panel (Pic.283)<br>(AxB) | Handle (Pic.3)<br>(GxF) | Cabinet (Pic.3)<br>(ExDxC) |
|-------|--------------------------------|-------------------------|----------------------------|
| 3U-D2 | 482.6x132.6x3                  | 113x40                  | 425x335x128.6              |
| 3U-D3 | 482.6x132.6x3                  | 113x40                  | 425x425x128.6              |
| 4U-D2 | 482.6x177.6x3                  | 151x40                  | 425x335x173.0              |
| 4U-D3 | 482.6x177.6x3                  | 151x40                  | 425x425x173.0              |
| 5U-D2 | 482.6x221.5x3                  | 192x40                  | 425x335x217.3              |
| 5U-D3 | 482.6x221.5x3                  | 192x40                  | 425x425x217.3              |
| 6U-D2 | 482.6x266.0x3                  | 236.5x40                | 425x335x262.0              |
| 6U-D3 | 482.6x266.0x3                  | 236.5x40                | 425x425x262.0              |
| 6U-D4 | 482.6x266.0x3                  | 236.5x40                | 425x465x262.0              |

(Unit: mm.)