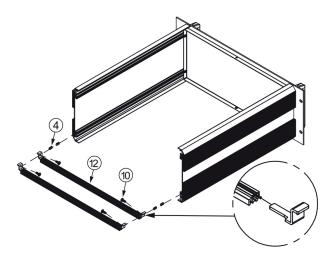

- 3. Insert (9) Nut OB M3 [4] into the rail slot on side frame at the bottom. Install (2) GP Bar [2] with (10) Umbrella Phillips screw M3x6 (Dog Point) [4] from GP Bar Kit.
  - Note: Location of GP Bar per user requirement. Additional GP Bar can be purchased separately.