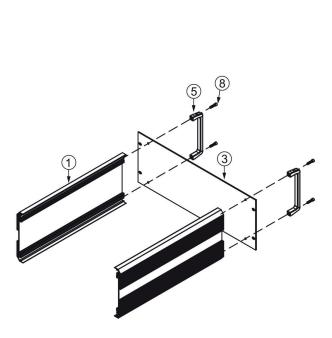

### **Assembly Guide**

- 1. Install ⑤ AL handle and ③ AL front panel to ① side frame with ⑧ Hex socket screw M5x20 [4].
- 2. Insert 4 Nut OB M3 [4] into the rail slot on side frame then install 2 inside front panel by 10 Umbrella Phillips screw M3x6 (Dog Point) [4].

- 3. Insert (9) Nut OB M3 [4] into the rail slot on side frame at the bottom. Install (2) GP Bar [2] with (10) Umbrella Phillips screw M3x6 (Dog Point) [4] from GP Bar Kit.
  - Note: Location of GP Bar per user requirement. Additional GP Bar can be purchased separately.