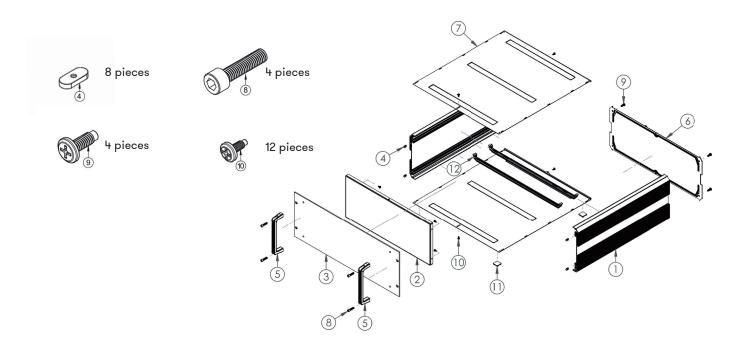

# HS-19 Assembly Manual (for 3U, 4U, 5U and 6U)

| Description                               | Quantity                                                                                                                                                                                                                                                                                            |
|-------------------------------------------|-----------------------------------------------------------------------------------------------------------------------------------------------------------------------------------------------------------------------------------------------------------------------------------------------------|
| Heatsink AL Extrusion Side Frame          | 2                                                                                                                                                                                                                                                                                                   |
| Inside Front Panel AL 1.0 mm.             | 1                                                                                                                                                                                                                                                                                                   |
| AL Front Panel AL 3.0 mm.                 | 1                                                                                                                                                                                                                                                                                                   |
| Nut OB 5.3x12.0 (M3)                      | 8                                                                                                                                                                                                                                                                                                   |
| AL Handle                                 | 2                                                                                                                                                                                                                                                                                                   |
| Rear Panel AL 1.5 mm.                     | 1                                                                                                                                                                                                                                                                                                   |
| Top/Bottom Cover AL 1.0 mm.               | 2                                                                                                                                                                                                                                                                                                   |
| Hex Socket Screw M5x20 BLK                | 4                                                                                                                                                                                                                                                                                                   |
| Umbrella Phillips Screw M5x10 [Dog Point] | 4                                                                                                                                                                                                                                                                                                   |
| Umbrella Phillips Screw M3x6 [Dog Point]  | 12                                                                                                                                                                                                                                                                                                  |
| Rubber Foot                               | 4                                                                                                                                                                                                                                                                                                   |
| GP-L Bar Kit [for HS-19" 3U-6U]           | 2                                                                                                                                                                                                                                                                                                   |
|                                           | Heatsink AL Extrusion Side Frame Inside Front Panel AL 1.0 mm. AL Front Panel AL 3.0 mm. Nut OB 5.3x12.0 (M3) AL Handle Rear Panel AL 1.5 mm. Top/Bottom Cover AL 1.0 mm. Hex Socket Screw M5x20 BLK Umbrella Phillips Screw M5x10 [Dog Point] Umbrella Phillips Screw M3x6 [Dog Point] Rubber Foot |

### **Assembly Guide**

- 1. Install ⑤ AL handle and ③ AL front panel to ① side frame with ⑧ Hex socket screw M5x20 [4].
- 2. Insert 4 Nut OB M3 [4] into the rail slot on side frame then install 2 inside front panel by 10 Umbrella Phillips screw M3x6 (Dog Point) [4].

- 3. Insert (9) Nut OB M3 [4] into the rail slot on side frame at the bottom. Install (2) GP Bar [2] with (10) Umbrella Phillips screw M3x6 (Dog Point) [4] from GP Bar Kit.
  - Note: Location of GP Bar per user requirement. Additional GP Bar can be purchased separately.

Install (a) rear panel cover and tie with (b)
 Umbrella Phillips screw M3x6 (Dog Point)
 [4]. [Convex shape is outside, see detail A in item 5].

- Slide ⑦ Top/Bottom cover and into slot on side frame and fasten with ⑩ Umbrella Phillips screw M3x6 (Dog Point) [4]
  - \* GP-S Bar is also an optional component you can order extra.

- 6. Place the 11 rubber foot at the bottom of box.
  - \* Clean surface before placing rubber foot. Isopropyl Alcohol 70% is recommended.

7. Completed assembly