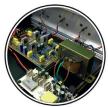

## **Applications**

Mounting Electronic Component on Heatsink

Mounting PCB on the GP bar and Mounting Electronic Component on Heatsink