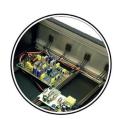

## **Applications**

Mounting Electronic Component on Heatsink

Mounting PCB on the GP bar and Mounting Electronic Component on Heatsink