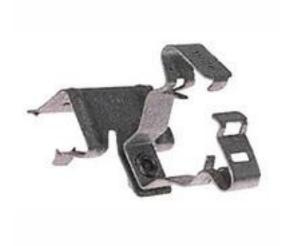

## RS Pro Steel Girder Suspension Clip & Hanger, 3 to 8 mm

RS Stock No: 277-389

### **Product Details**

RS Pro girder conduit clamp supports flange with thickness of 3 to 8 mm and pipe/conduit with diameter of 19 to 26 mm. This clamp made of steel, withstands 12 kg load.

#### **Features and Benefits**

- Either horizontal flange (H. flange) or vertical flange (V. flange)
- Clip-on conduit clip
- Steel construction
- Maximum load capacity is 12 kg