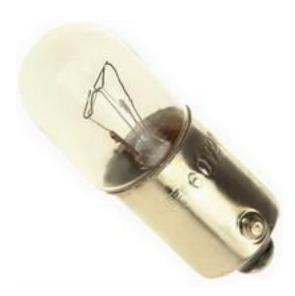

# RS Pro BA9s Filament Indicator Lamp, Clear, 60 V, 20 mA, 2000h

RS Stock No: 589-452

#### **Product Details**

RS Pro BA9s filament indicator lamp works with currents up to 20 mA and voltages up to 60 V. This clear light delivers 6 lumens of bright output with a lifetime of 2000 hours.

#### **Features and Benefits**

- Clear light
- 6 lumens output
- 2000 hours lifetime