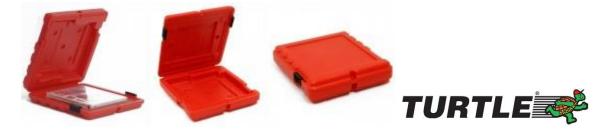

# Mailer DLT/LTO/CD1 Capacity

# DESCRIPTION

Holds 1 DLT / LTO / 5.25" tape cartridge or 2 CD / DVD (Standard Case) or 4 CD / DVD (Slim Case).

1. Double walls protect from extremes in temperature and humidity

2. Outer wall absorbs impact much like a crumple zone in your car

3. Moulded individual plastic slots eliminate shaking, or rattling

#### 4. Pad lockable

The cases come equipped with one pad lockable hasp moulded directly into the case for superior strength. High quality ABUS padlocks and Media Vault single use seals are available as an option to keep your items secure within your case.