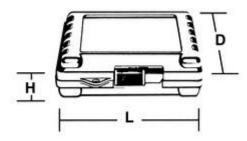

## **PRODUCT DETAILS**

| Brand    |                                                                                             |
|----------|---------------------------------------------------------------------------------------------|
|          | Turtle Case                                                                                 |
| Capacit  | у                                                                                           |
|          | 1 DLT / LTO / 5.25" tape cartridge or 2 CD / DVD (Standard Case) or 4 CD / DVD (Slim C ase) |
| Color    |                                                                                             |
|          | red                                                                                         |
| Weight   | (empty)                                                                                     |
|          | 0.6 kg                                                                                      |
| Materia  |                                                                                             |
|          | High-density polyethylene (HDPE)                                                            |
| Watertig | ght                                                                                         |
|          | no                                                                                          |
| Warrant  | ty                                                                                          |
|          | lifetime warranty against manufacturing defects                                             |
| Dimens   | ions                                                                                        |
|          | 19.1 cm x 20.3 cm x 5.1 cm (LxDxH)                                                          |