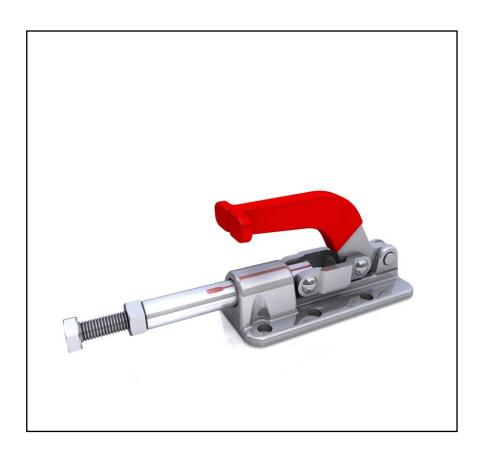

#### **FEATURES**

- Over Centre Locking Clamp.
- Vinyl Grip
- Clamping Spindle & Accessories Supplied.
- Holding Force 1136kg

## **Product Description**

Push Pull over centre Toggle Clamp from RS PRO suitable for all work holding applications. Supplied with clamping spindles and accessories.

#### **General Specifications**

| Туре | Toggle Clamp |
|------|--------------|
| Grip | Vinyl Grip   |

## **Mechanical Specifications**

| Plunger Stroke | 50.8mm |
|----------------|--------|
| Handle Opens   | 180°   |
| Overall Height | 74.9mm |
| Holding Force  | 1136kg |
| Weight         | 940g   |