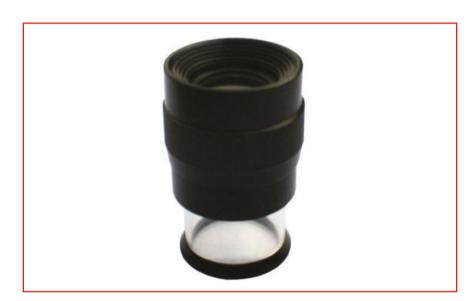

The main body is manufactured from black anodized aluminum and incorporates a positive focusing ring.

Scales are fitted to the base of the clear acrylic drawtube.

Each magnifier is supplied in a velvet lined leatherette case