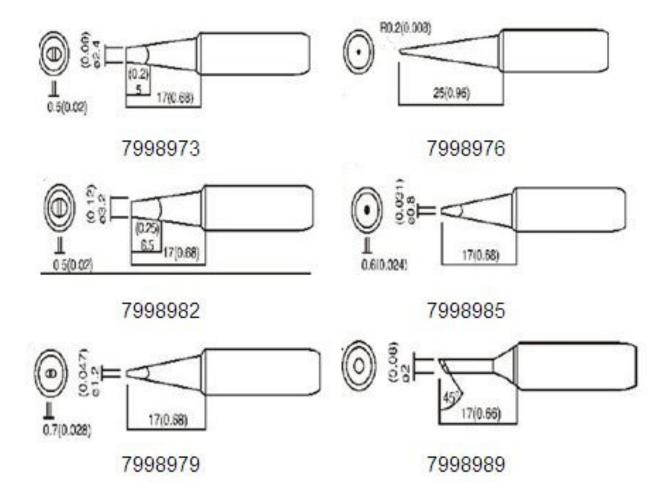

## RS Pro 0.2 mm Conical Sharp Soldering Iron Tip

RS Stock No: 799-8976

#### **Product Details**

RS Pro conical sharp soldering iron tip has 0.2 mm tip with conical angle for use with AT60D or AT80D soldering station with soldering iron.

#### **Features and Benefits**

- AT Series
- 0.2 mm conical sharp soldering iron tip
- For use with AT60D or AT80D soldering station with soldering iron
- Features a smaller soldering iron tip size and split design to reduce accessory expenses

# **ENGLISH**

**Specifications:** 

| For Use With | AT60D Solder Iron, AT80D Solder Iron |
|--------------|--------------------------------------|
| Tip Series   | AT                                   |
| Tip Shape    | Conical Sharp                        |
| Tip Size     | 0.2 mm                               |
|              |                                      |