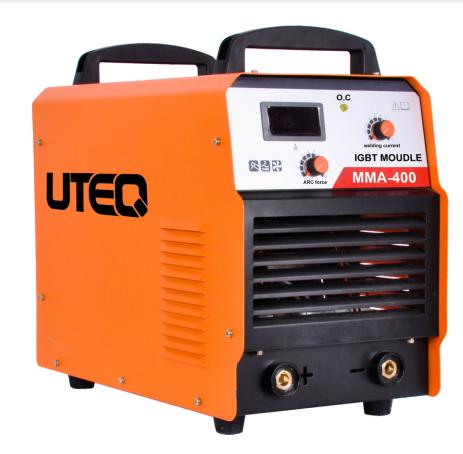

## **UTER** DC INVERTER WELDING MACHINE

## FEATURES

- •The output characteristics are similar to AC welding machine.
- High Max output voltage, stable against voltage fluctuations.
- Inner-loop control for quick system respondence.
- Peak current control mode make the power devices stalbe against frequent short circuit shocks.
- Arc thrust function, improve the metal transfer.
- Hot arc ignition function.
- Digital display.
- Easy to operate.
- Small, light and energy saving.