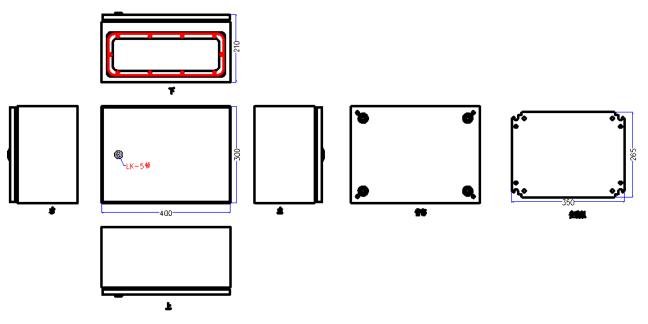

#### Mechanical Specifications

| Dimensions:     | 300H x 400W x 210D mm (ST4 321M) |  |  |
|-----------------|----------------------------------|--|--|
| External Height | 300mm                            |  |  |
| External Width  | 400mm                            |  |  |
| External Depth  | 210mm                            |  |  |

# Drawing: