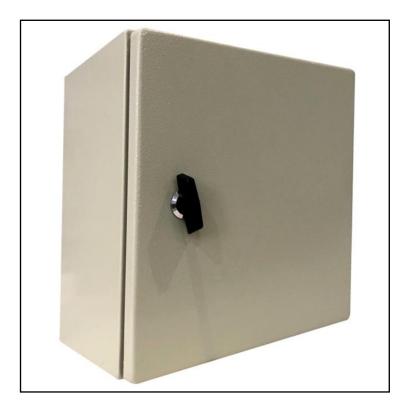

# RS PRO Steel Wall Box

RS Stock No.: 222-9366

RS Professionally Approved Products bring to you professional quality parts across all product categories. Our product range has been tested by engineers and provides a comparable quality to the leading brands without paying a premium price.

#### **Product Description**

From RS Pro, a range of incredibly useful steel wall mounted enclosures. Enclosures are present in almost every industry and can store all manor of items, such as medical equipment or electronics. These boxes are rated at IP66 and provide an excellent degree of protection, whether it's used within an indoor or outdoor environment. With various sizes available, they are suitable for a wide selection of applications. All models are highly reliable and excellent quality.

#### **General Specifications**

| Colour         | Grey RAL 7032                                              |  |  |
|----------------|------------------------------------------------------------|--|--|
| Door Lock Type | Single Lock System with metal lock LK-5                    |  |  |
| Thickness      | 1.2mm for enclosure & door                                 |  |  |
| Chassis Plate  | Zinc coated steel 1.5mm                                    |  |  |
| Finish         | Paint finish epoxy polyster powder coating textured finish |  |  |