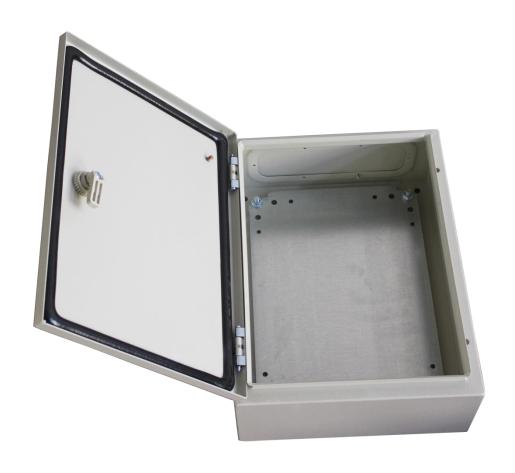

#### **RS Pro IP66 Sheet Steel Wall Boxes**

From RS Pro, a range of incredibly useful steel wall mounted enclosures. Enclosures are present in almost every industry and can store all manor of items, such as medical equipment or electronics. These boxes are rated at IP66 and provide an excellent degree of protection, whether it's used within an indoor or outdoor environment. With various sizes available, they are suitable for a wide selection of applications. All models are highly reliable and excellent quality.

#### **Features and Benefits**

- Steel structure, coated with an epoxy polyester powder
- IP66 rating
- Enclosure and the door is made from sheet steel
- Fully wall mountable
- Pebble grey finish

#### **Package Contain:**

- 1 x Enclosure
- 1 x Chassis Plate
- 1 x Lock
- 1 x Gland plate
- 1 x Sealing gasket
- 1 x Fixing accessories

## What is supplied with these lockable boxes?

All models include a zinc-coated steel back plate, door mounting plate, gland plate and a sealing gasket. Fixing accessories are also supplied directly with the box, once a suitable surface is identified, it will be simple and easy to mount it and begin using immediately.

### What kind of lock is supplied?

This particular box comes with a triple lock system for extra security and safety. Having a wall box under lock and key is useful in various situations where the contents either need to be secured or only accessed by experienced individuals.