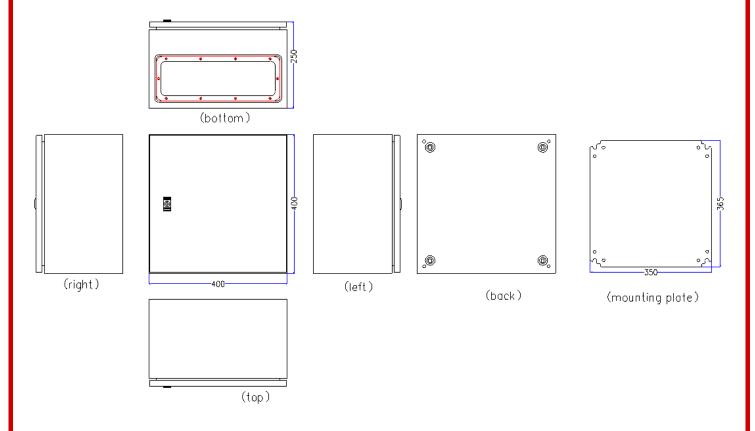

#### **Product Specification:**

Material: Steel

Colour: Grey RAL 7032

Door Lock Type: Single Lock System

Door Type: Plain

Dimensions: 400 x400 x 250mm

External Height: 400 mm External Width: 400 mm

Thickness: 1.2mm for enclosure & door Chassis Plate: Zinc coated steel 1.5mm

Finish: Paint finish epoxy polyster powder coating textured finish

Fixing Kit: Yes Gland Plate: Yes IP Rating: IP66

Against mechanical impacts: IK10

# **Drawings:**