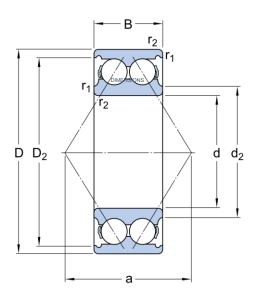

## **Dimensional line drawings**

d

D

В

 $d_2$ 

 $D_2$ 

r<sub>1,2</sub>

a

40 mm

90 mm

36.5 mm

≈ 50.8 mm

≈ 80.5 mm

min. 1.5

mm

53 mm