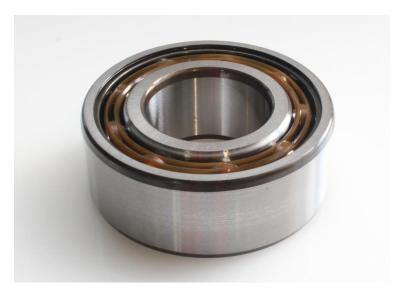

## RS PRO Double Row Angular Contact

Stock No. 2058814

**Technical Specifications:** 

| ld (mm)    | 40    |
|------------|-------|
| Od (mm)    | 90    |
| Width (mm) | 36.5  |
| Material   | Steel |

## **Features & Benefits:**

Double row angular contact ball bearings come with a built in 30° contact angle on each row. The contact angles extend beyond the limits of the bearing, allowing axial and radial loads in either direction.