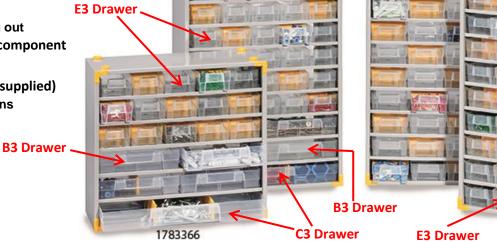

## **RS Pro Multi Drawer Metal Compact Cabinet**

1783364

178336

RS Stock No: 1783366

Steel frame cabinets with fixed steel shelves, drawers and dividers suitable for storing everyday small to medium sized components and fixings

- Constructed from a sturdy steel frame and shelves
- Wall mountable
- These cabinets are stackable with yellow plastic stacking points
- Ideal to be used on workbenches
- Drawers are supplied with rear stops to secure against falling out
- Each drawer has locations for dividers adding to the ease of component separation
- Units come with keyhole slots for wall mounting (fixings not supplied)
- Available in three frame sizes and various drawer combinations
- Supplied complete with dividers and ID labels

1783365

A3 Drawer

| RS Stock<br>No | Pack<br>Qty | No of<br>Shelves | Unit Size<br>H x W x D mm | No of<br>Drawers            | Drawer Type External<br>Size H x W x D mm                     | Drawer Type Internal<br>Size H x W x D mm                     | No of<br>Dividers           |
|----------------|-------------|------------------|---------------------------|-----------------------------|---------------------------------------------------------------|---------------------------------------------------------------|-----------------------------|
| 1783366        | 2           | 6                | 295 x 300 x 140           | E3 x 15<br>B3 x 4<br>C3 x 1 | E3: 38 x 55 x 130<br>B3: 38 x 140 x 130<br>C3: 38 x 280 x 130 | E3: 32 x 45 x 105<br>B3: 32 x 135 x 105<br>C3: 32 x 275 x 105 | E3 x 10<br>B3 x 1<br>C3 x 2 |
| 1783365        | 2           | 9                | 430 x 300 x 140           | E3 x 30<br>B3 x 4<br>C3 x 1 | E3: 38 x 55 x 130<br>B3: 38 x 140 x 130<br>C3: 38 x 280 x 130 | E3: 32 x 45 x 105<br>B3: 32 x 135 x 105<br>C3: 32 x 275 x 105 | E3 x 10<br>B3 x 1<br>C3 x 2 |
| 1783364        | 2           | 12               | 565 x 300 x 140           | A3 x 48                     | A3: 38 x 69 x 130                                             | A3: 32 x 60 x 105                                             | A3 x 25                     |
| 1783363        | 2           | 12               | 565 x 300 x 140           | E3 x 60                     | E3: 38 x 55 x 130                                             | E3: 32 x 45 x 105                                             | E3 x 30                     |