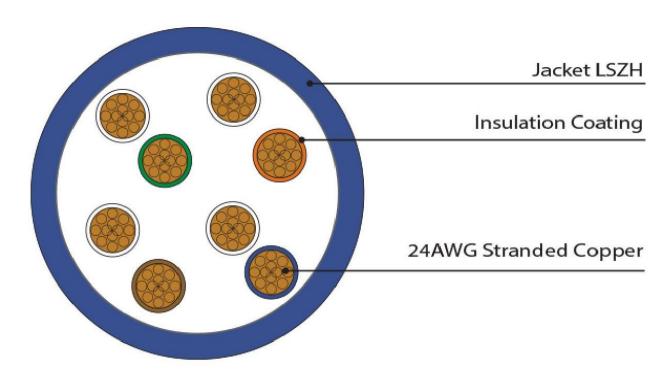

## **Description:**

Category 5e Unshielded Twisted Pair (U/UTP) patch cords conform to class D standards. Our patch cords are made to the highest standards, using only quality stranded cable, giving you the best in flexibility, plus, top grade  $50\mu$  gold plated RJ45 connector plugs for high quality connections. This combination makes for outstanding performance and reduced degradation. All patch cords are produced with a injection moulded boot with an easy depression latch cover. Available across 8 colours, 6 standard lengths and in a LSZH jacket. For best performance we recommend these as part of a full Optronics category 5e system.

## **Specifications:**

Length: 5m
Out Sheath Material: LSZH
Sheath Colour: Grey
Shield Type: U/UTP

Wiring Configuration: Straight Through

RS, Professionally Approved Products, gives you professional quality parts across all products categories. Our range has been testified by engineers as giving comparable quality to that of the leading brands without paying a premium price.