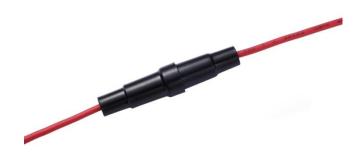

## Datasheet 2375259 FUSE HOLDER

Stock No:

## **Technical Specifications:**

| Rating     | 10A250V Maximun        |
|------------|------------------------|
| Material   | Black Nylon and brass  |
| Applicable | 5X20MM Tube Fuse       |
| Wire       | UL101518AWG142MM*2 red |

rspro.com

Features & Benefits:

- compatible fuses: 5X 20mm tube fuse
- Maximum current rating are 10 amperes at 250V
- wire is 1015 18AWG red , nominal OD is 2.8mm
- lead pull test will withstand 10lb. Pull.
- Ambient temperature is -40°C to +80 °C.
- Packaging is 100PCS bulk pack.