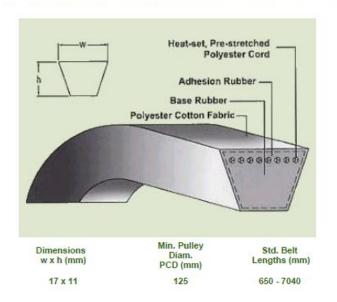

## PET, Rubber Vee Friction Belt, belt section B

RS Stock number 471-556

# B Section Classical Wrapped Vee Belts

to API 1B, RMA IP 20, DIN 2215, ISO 4184 & BS3790

#### RS Z, A & B Section Belts

Special compounded stiff-yet-flex-crack resistant base

High modulus low stretch (hmls) polyester cords and length stabilisation process resulting in low stretch and maximum life

Polychloroprene impregnated poly-cotton jacket

Precision built belts requiring no matching or coding

Anti-static, heat, oil and abrasion resistant

Standards: API 1B, RMA IP 20, DIN 2215, ISO 4184 & BS3790