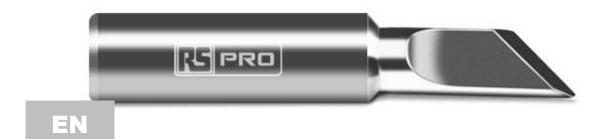

## RS PRO 4.0mm straight knife Soldering Iron Tip for 2024550 & 2024551

**Product Details** 

RS Pro straight knife soldering iron tip has 4.0 mm tip with knife angle for use with 2024550 & 2024551 soldering iron.

## **Specifications:**

For Use With: 2024550 & 2024551 soldering iron

**Tip Series: optional** 

Tip Shape: straight knife

Tip Size: 4.0 mm