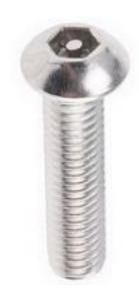

# RS Pro Plain Button Stainless Steel Tamper Proof Security Screw, M6 x 25mm

RS Stock No: 621-2861

#### **Product Details**

RS Pro pin hexagon recessed button head screw is made of A2 grade stainless steel, for corrosion resistance. This screw is tamper proofed to withstand high operating temperature. The screw has metric threading for tight and secure fittings. This tamper proofed security screw measures 25 mm long and has M6 size threads for positive grip.

#### **Features and Benefits**

- Button head
- A2 grade stainless steel construction
- Tamper proof
- · Pin hexagon recessed
- Metric thread