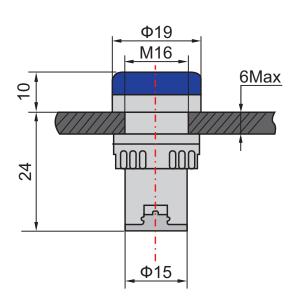

## LED Indicator 16mm Blue 110/120 Vac/dc

RS Stock Number: 909-2427

Representative of range

## **Technical Specification**

| Colour                                | Blue                   |
|---------------------------------------|------------------------|
| Nominal Voltage (V <sub>n</sub> )     | 110V ac/dc             |
| Operating Voltage Range               | V <sub>n</sub> +/- 15% |
| Frequency (ac)                        | 50 - 60Hz              |
| Insulation Resistance                 | ≥ 2MΩ                  |
| Insulation Withstand                  | 2.5kVac, 1 minute      |
| Current Draw                          | ≤ 20mA                 |
| IP Rating (from front, panel mounted) | IP40                   |
| Brightness                            | ≥ 60 cd/m³             |
| Operational Life                      | 30,000 hours           |
| Relative Humidity                     | ≤ 98%                  |
| Operating Temperature Range           | -25°C to +55°C         |