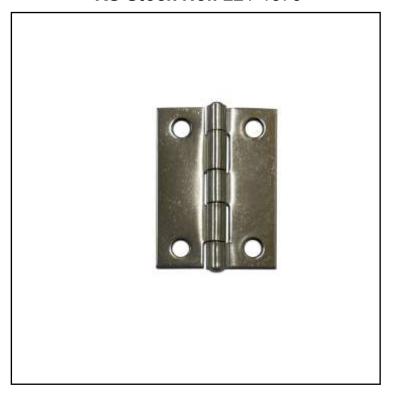

# RS PRO Stainless Steel Butt Hinge, Screw Fixing 50mm x 38mm x 1.2mm

RS Stock No.: 221-1575

RS Professionally Approved Products bring to you professional quality parts across all product categories. Our product range has been tested by engineers and provides a comparable quality to the leading brands without paying a premium price.

### **Product Description**

- The SS304 Butt Hinges are used for internal Door
- Size: 50mm L x 38mm W x 1.2mm T
- Packing: 2pcs without screw/bag/25bags/box/250bags/ctn