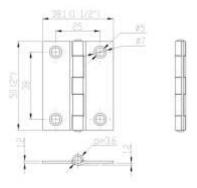

### **Product Description**

- The SS304 Butt Hinges are used for internal Door
- Size: 50mm L x 38mm W x 1.2mm T
- Packing: 2pcs without screw/bag/25bags/box/250bags/ctn

#### **General Specifications**

| Material | Stainless Steel 304     |
|----------|-------------------------|
| Size     | 50mm L x 38mm W x 1.2mm |
| Finish   | Vibration Polished      |