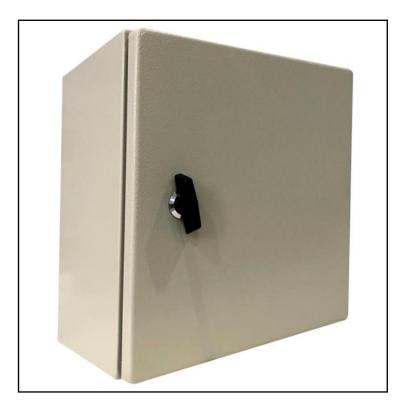

# **FEATURES**

- Can be hung on the wall, can be on the ground, to meet the different needs of customers
- The sealing ring is made of German imported polyurethane foam sealing tape
- The door can be installed left and right
- Troughed box edge to prevent water and dust from entering the inside of the box
- IP66 rating

# **RS PRO** Steel Wall Box

RS Stock No.: 222-9365

RS Professionally Approved Products bring to you professional quality parts across all product categories. Our product range has been tested by engineers and provides a comparable quality to the leading brands without paying a premium price.

## Wall Box

## **Product Description**

From RS Pro, a range of incredibly useful steel wall mounted enclosures. Enclosures are present in almost every industry and can store all manor of items, such as medical equipment or electronics. These boxes are rated at IP66 and provide an excellent degree of protection, whether it's used within an indoor or outdoor environment. With various sizes available, they are suitable for a wide selection of applications. All models are highly reliable and excellent quality.