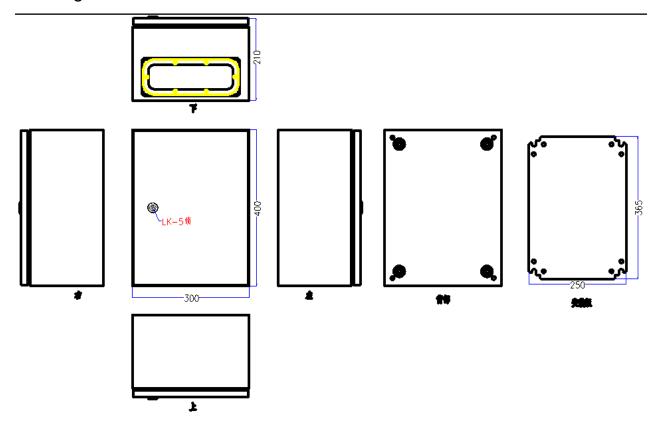

# **Mechanical Specifications**

| Dimensions:     | 400H x 300W x 210D mm (ST3 421M) |  |  |
|-----------------|----------------------------------|--|--|
| External Height | 400mm                            |  |  |
| External Width  | 300mm                            |  |  |
| External Depth  | 210mm                            |  |  |

# Drawing: