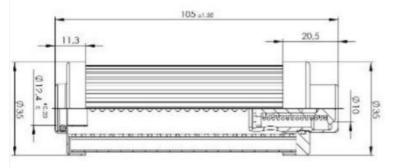

## **ENGLISH**

## Datasheet RS Replacement Hydraulic Filter Element, 20µm

RS Stock number 512-550



## Dimensions: (mm)



## Specification

- Nominal Flow: 30 1/m
- Nominal Flow: -10°C + 100°C
- Micron Rating: 10 M
- Filter Area: 332cm2
- Collapse pressure: 25 bar
- Bypass pressure: 3 bar
- Filter material: Inorganic glass fibre
- Metal Parts: Steel tin plated
- Plastic parts: Polyamide
- Valve Spring: Steel phosphate

RS, Professionally Approved Products, gives you professional quality parts across all products categories. Our range has been testified by engineers as giving comparable quality to that of the leading brands without paying a premium price.