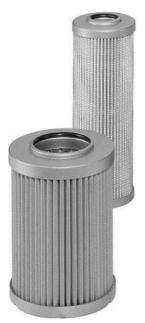

## Datasheet RS Replacement Hydraulic Filter Element, 20µm

RS Stock number 512-550

## Specification

- Nominal Flow: 30 1/m
- Nominal Flow: -10°C + 100°C
- Micron Rating: 10 M
- Filter Area: 332cm2
- Collapse pressure: 25 bar
- Bypass pressure: 3 bar
- Filter material: Inorganic glass fibre
- Metal Parts: Steel tin plated
- Plastic parts: Polyamide
- Valve Spring: Steel phosphate