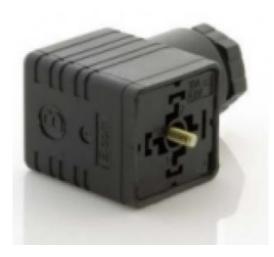

## **High Dome**

RS Stock 896-2105

## **Specifications**

Connection Type: 2Pole + Earth Voltage: 250V AC

VAC / 250 VAC

Approvals: NA Standard: NA

Mounting: Screw Type

Type: HD-Socket (HI-DOME) – Illuminated Socket Type: Type A

Mounting:
Material For Rubber Gasket:
Nitril / Silicon
Material Body:
Nylon-6 GF
Gland Size:
PG-9
Body Colours:
Black, Grey