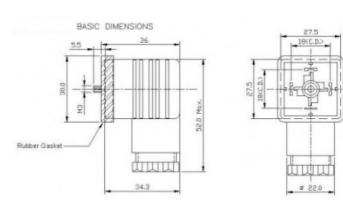

## **Datasheet**

## **High Dome**

RS Stock 896-2105



## **Dimensions: (mm)**



## **Specifications**

Connection Type: 2Pole + Earth Voltage: 250V AC

VAC / 250 VAC

Approvals: NA Standard: NA

Mounting: Screw Type

Type: HD-Socket (HI-DOME) – Illuminated Socket Type: Type A

Mounting:
Material For Rubber Gasket:
Nitril / Silicon
Material Body:
Nylon-6 GF
Gland Size:
PG-9
Body Colours:
Black, Grey

Contact Resistance: 20m Ohms max
Current Caring Parts: Copper alloy / Tin plated
Rating: 10A 110VAC, 230VAC

Terminals: Screw-type

H.V Breakdown Test: 2 KV AC For 1 Minute Insulation Resistance: 100 M Ohms min.